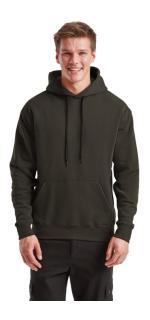

## PREMIUM HOODED

**SWEAT** 062152

## Packing

24

70% cotton, 30% polyester\*, \*R6, RX, VF, VH 55% cotton, 45% polyester, H/Grey - 260g/m<sup>2</sup>, Colour -280g/m<sup>2</sup>

- Double fabric hood
- Self-coloured flat draw cord
- Single jersey back neck tape
- Front kangaroo pocket
- Waist and cuff in cotton/elastane rib