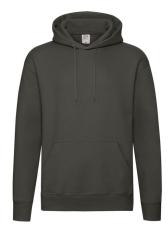

## PREMIUM HOODED

**SWEAT** 062152

## Packing

24

70% cotton, 30% polyester\*, \*R6, RX, VF, VH 55% cotton, 45% polyester, H/Grey - 260g/m<sup>2</sup>, Colour -280g/m<sup>2</sup>

- Double fabric hood
- Self-coloured flat draw cord
- Single jersey back neck tape
- Front kangaroo pocket
- Waist and cuff in cotton/elastane rib

#### S - 2XL

41

BURGUNDY

AZ

DEEP NAVY CLASSIC OLIVE